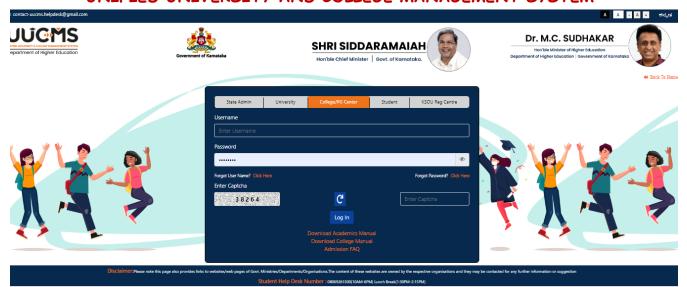

Unified University and College Management System-UUCMS is well organised and strictly followed which is used to carry out all the details of students and communication between the institution and departments via online only. Thus minimizing the usage of files and papers, State Scholarship Portal is effectively executed for scholarship governance

## UNIFIED UNIVERSITY AND COLLEGE MANAGEMENT SYSTEM

**Estd: 1996** 

E-mail: skmkbed@gmail.com

Phone: 0821-2460921 Website: www.kaginele.edu.in