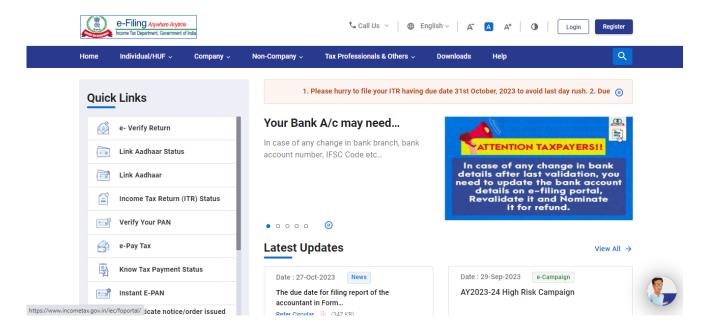

Much of the activities like income tax returns and payments, professional taxes etc. are mainly through internal portals.

### INCOME TAX E-FILING